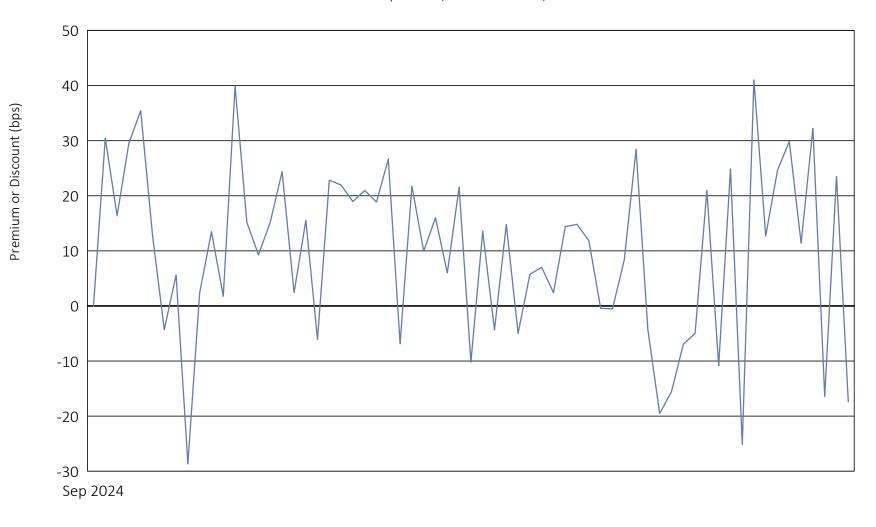

## Innovator Equity Defined Protection ETF - 2 Yr to October 2026

September 30, 2024 to December 31, 2024

|                                | Calendar Year 2024 through December 31, 2024 |
|--------------------------------|----------------------------------------------|
| Days traded at premium         | 46                                           |
| Days traded at net asset value | 1                                            |
| Days traded at discount        | 18                                           |

The following table and line graph are provided to show the frequency at which the closing price of the Fund was at a premium (above) or discount (below) to the Fund's daily net asset value ("NAV"). The table and line graph represent past performance and cannot be used to predict future results. Shareholders may pay more than NAV when buying Fund shares and receive less than NAV when those shares are sold because shares are bought and sold at current market prices.