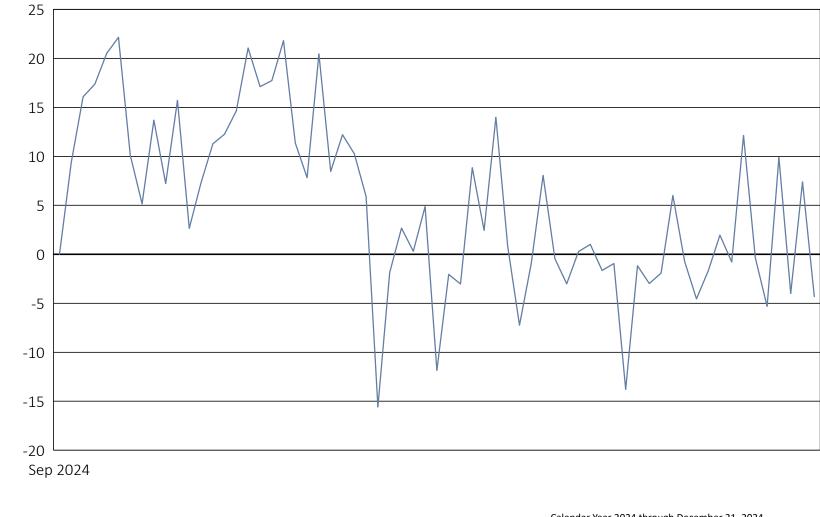

## Innovator Equity Defined Protection ETF - 6 Mo Apr/Oct

September 30, 2024 to December 31, 2024

Premium or Discount (bps)

|                                | Calendar Year 2024 through December 31, 2024 |
|--------------------------------|----------------------------------------------|
| Days traded at premium         | 41                                           |
| Days traded at net asset value | 1                                            |
| Days traded at discount        | 23                                           |

The following table and line graph are provided to show the frequency at which the closing price of the Fund was at a premium (above) or discount (below) to the Fund's daily net asset value ("NAV"). The table and line graph represent past performance and cannot be used to predict future results. Shareholders may pay more than NAV when buying Fund shares and receive less than NAV when those shares are sold because shares are bought and sold at current market prices.