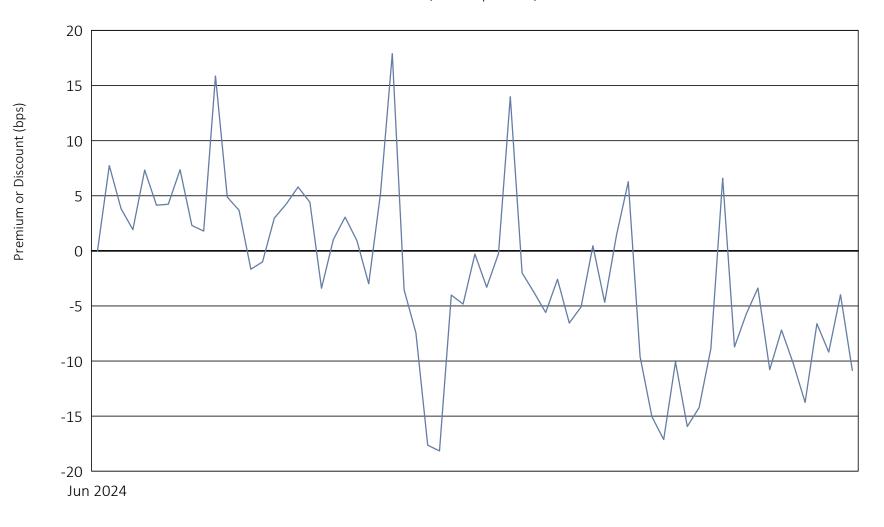

## Innovator Premium Income 9 Buffer ETF - July

June 28, 2024 to September 30, 2024

|                                | Calendar Year 2024 through September 30, 2024 |
|--------------------------------|-----------------------------------------------|
| Days traded at premium         | 26                                            |
| Days traded at net asset value | 1                                             |
| Days traded at discount        | 38                                            |

The following table and line graph are provided to show the frequency at which the closing price of the Fund was at a premium (above) or discount (below) to the Fund's daily net asset value ("NAV"). The table and line graph represent past performance and cannot be used to predict future results. Shareholders may pay more than NAV when buying Fund shares and receive less than NAV when those shares are sold because shares are bought and sold at current market prices.