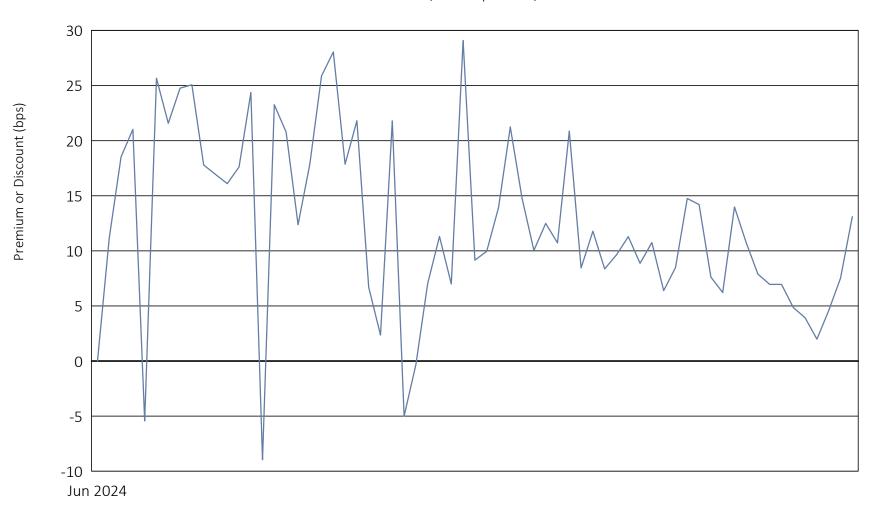

| Days traded at premium         | 60 |  |
|--------------------------------|----|--|
| Days traded at net asset value | 1  |  |
| Days traded at discount        | 4  |  |

The following table and line graph are provided to show the frequency at which the closing price of the Fund was at a premium (above) or discount (below) to the Fund's daily net asset value ("NAV"). The table and line graph represent past performance and cannot be used to predict future results. Shareholders may pay more than NAV when buying Fund shares and receive less than NAV when those shares are sold because shares are bought and sold at current market prices.