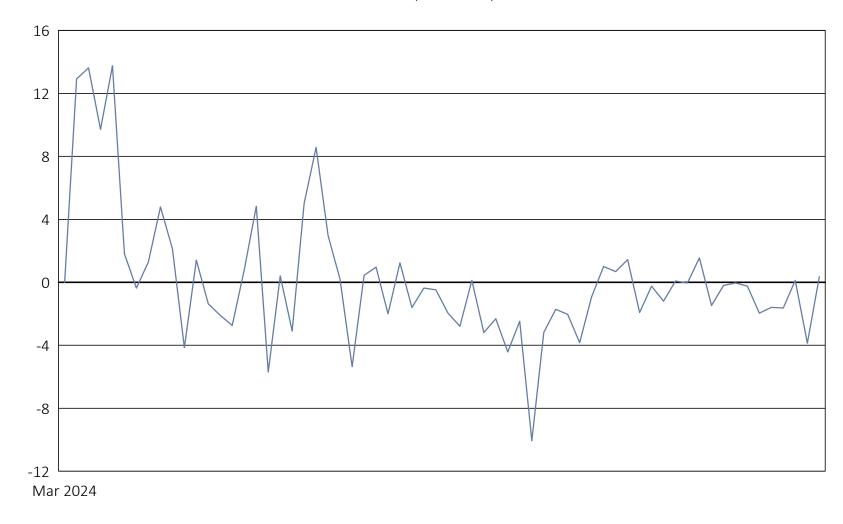

## Innovator Premium Income 15 Buffer ETF - April

March 28, 2024 to June 28, 2024

Premium or Discount (bps)

|                                | Calendar Year 2024 through June 30, 2024 |
|--------------------------------|------------------------------------------|
| Days traded at premium         | 27                                       |
| Days traded at net asset value | 1                                        |
| Days traded at discount        | 36                                       |

The following table and line graph are provided to show the frequency at which the closing price of the Fund was at a premium (above) or discount (below) to the Fund's daily net asset value ("NAV"). The table and line graph represent past performance and cannot be used to predict future results. Shareholders may pay more than NAV when buying Fund shares and receive less than NAV when those shares are sold because shares are bought and sold at current market prices.