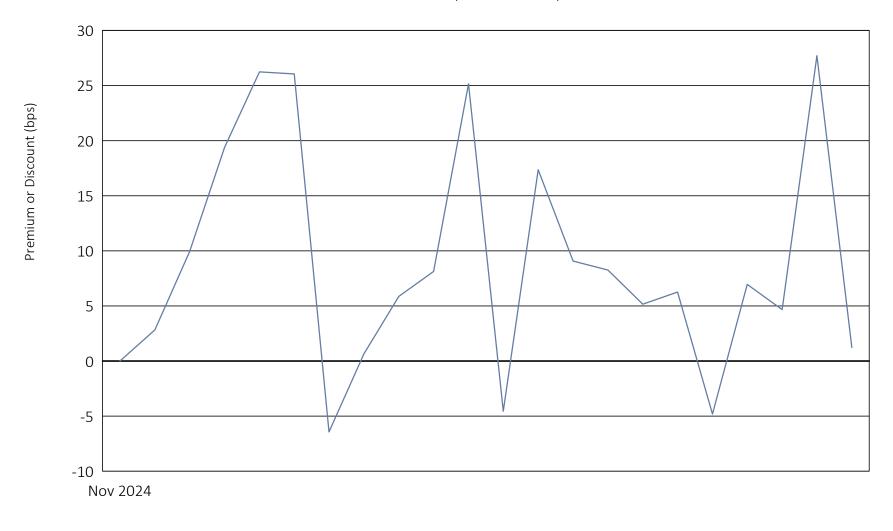

## Innovator Growth-100 Power Buffer ETF - December

November 29, 2024 to December 31, 2024

|                                | Calendar Year 2024 through December 31, 2024 |
|--------------------------------|----------------------------------------------|
| Days traded at premium         | 18                                           |
| Days traded at net asset value | 1                                            |
| Days traded at discount        | 3                                            |

The following table and line graph are provided to show the frequency at which the closing price of the Fund was at a premium (above) or discount (below) to the Fund's daily net asset value ("NAV"). The table and line graph represent past performance and cannot be used to predict future results. Shareholders may pay more than NAV when buying Fund shares and receive less than NAV when those shares are sold because shares are bought and sold at current market prices.