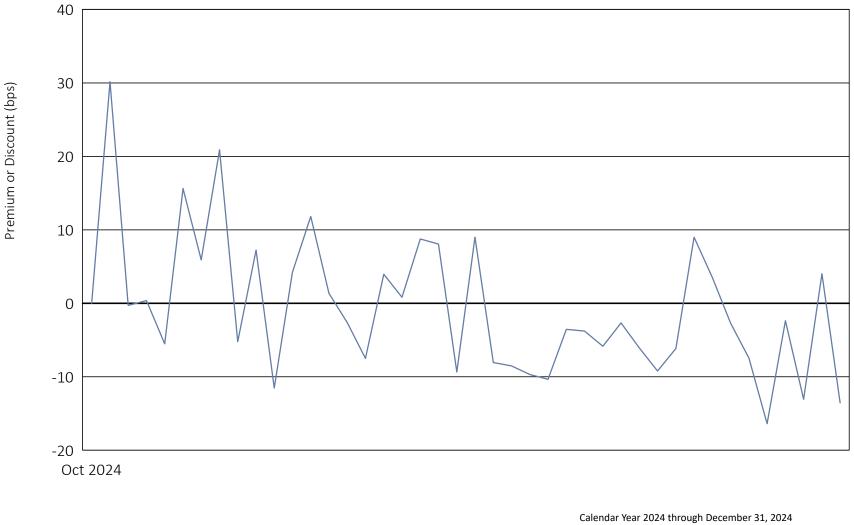

## Innovator Growth-100 Power Buffer ETF - November

October 31, 2024 to December 31, 2024

|                                | Calendar Year 2024 through December 31, 2024 |
|--------------------------------|----------------------------------------------|
| Days traded at premium         | 17                                           |
| Days traded at net asset value | 1                                            |
| Days traded at discount        | 24                                           |

The following table and line graph are provided to show the frequency at which the closing price of the Fund was at a premium (above) or discount (below) to the Fund's daily net asset value ("NAV"). The table and line graph represent past performance and cannot be used to predict future results. Shareholders may pay more than NAV when buying Fund shares and receive less than NAV when those shares are sold because shares are bought and sold at current market prices.