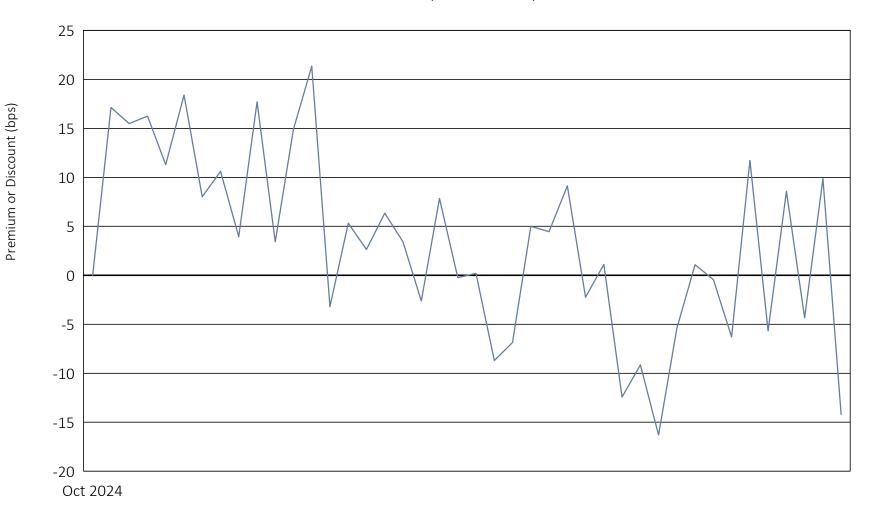

## Innovator Equity Defined Protection ETF - 1 Yr Nov

October 31, 2024 to December 31, 2024

|                                | Calendar Year 2024 through December 31, 2024 |
|--------------------------------|----------------------------------------------|
| Days traded at premium         | 26                                           |
| Days traded at net asset value | 1                                            |
| Days traded at discount        | 15                                           |

The following table and line graph are provided to show the frequency at which the closing price of the Fund was at a premium (above) or discount (below) to the Fund's daily net asset value ("NAV"). The table and line graph represent past performance and cannot be used to predict future results. Shareholders may pay more than NAV when buying Fund shares and receive less than NAV when those shares are sold because shares are bought and sold at current market prices.